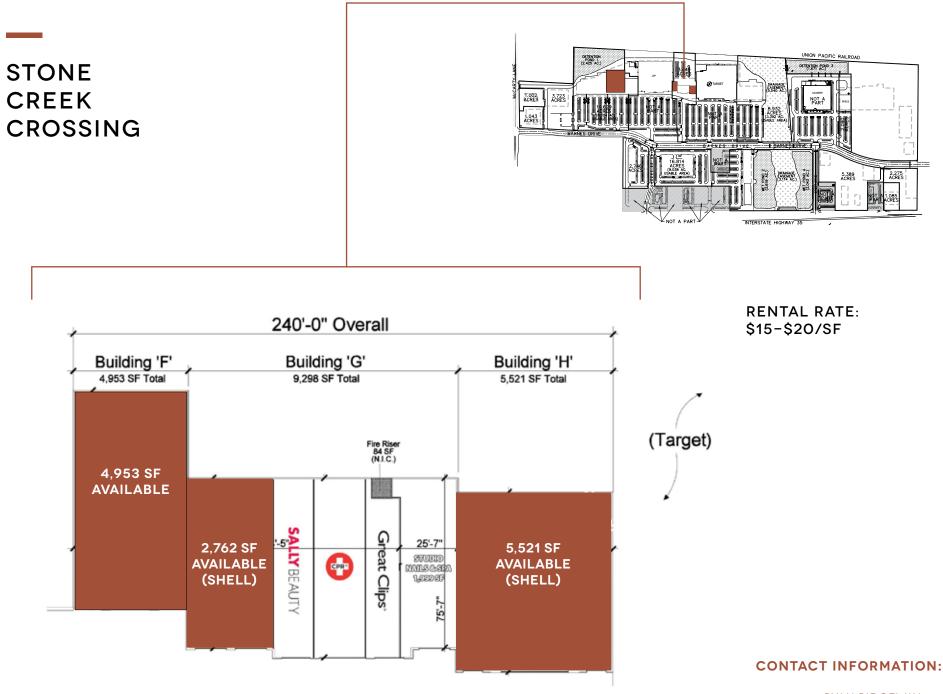

FORMER BEALLS SPACE NOW AVAILABLE 40,000 SF FOR LEASE

### AVAILABLE SPACE

INLINE SPACE PAD SITES