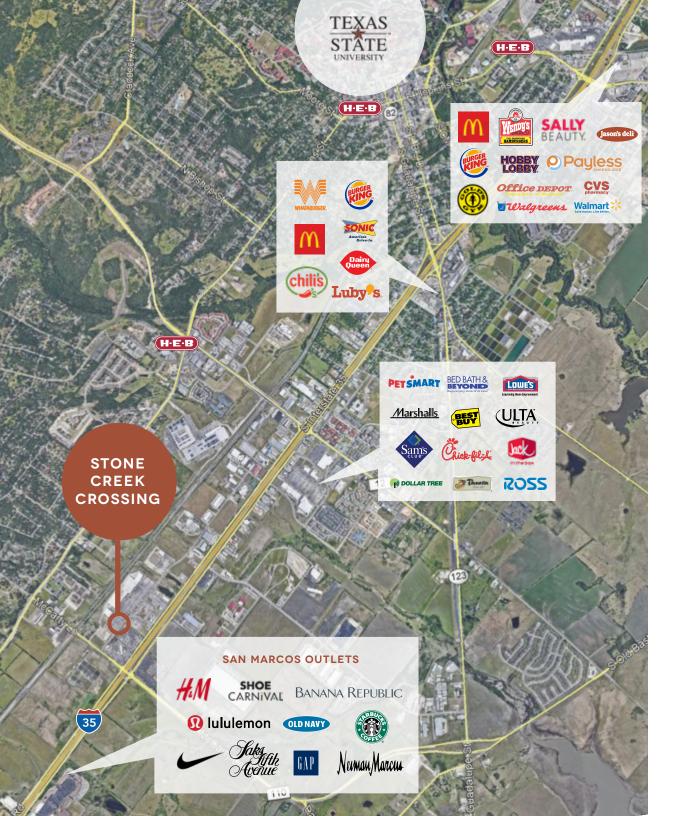

## RETAILERS WITHIN SAN MARCOS

### CONTINUOUSLY INCREASING TRAFFIC COUNTS

HILTON + HOLIDAY INN TO OPEN SUMMER 2018

SEVERAL LARGE HOUSING PROJECTS GOING UP WITHIN 1-3 MILES

KISSING TREE, A 3,200 SF DEVELOPMENT RECENTLY OPENED

GASLAMP & TRACE UNDERWAY, 2,000+ SINGLE FAMILY HOMES, 850 MULTIFAMILY UNIT