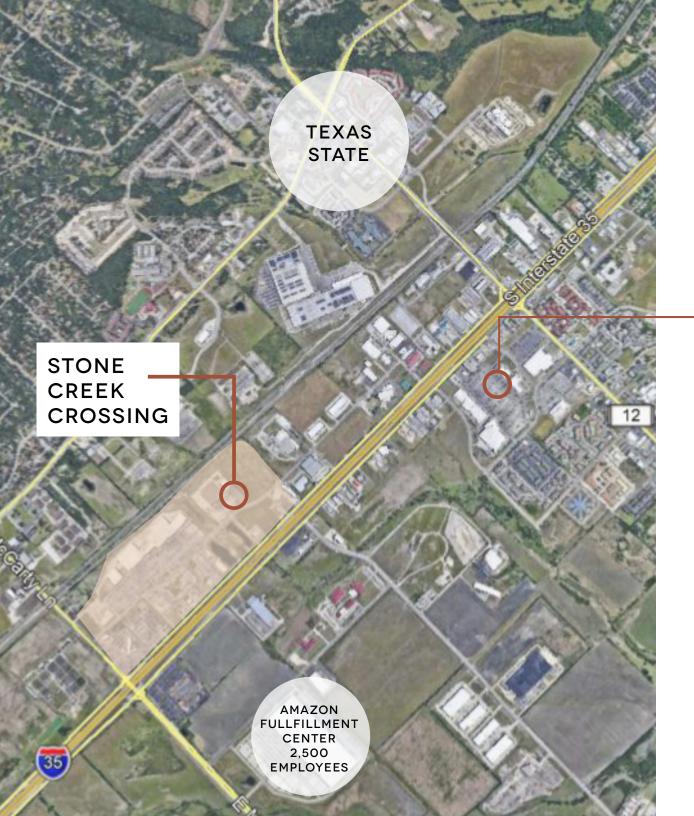

### LOCATION

NWC IH-35 & MACCARTY LANE SAN MARCOS, TEXAS 78666

## PROPERTY INFORMATION

LOCATED ONE MILE FROM AMAZON FULFILLMENT CENTER (2,500 EMPLOYEES)

GREAT HIGHWAY ACCESS

PROXIMITY TO DAYTIME POPULATION

HIGH TRAFFIC AREA